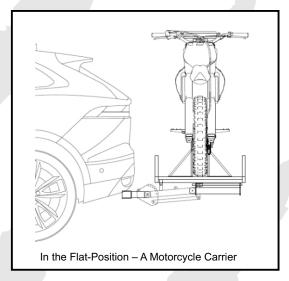

## Multi-Use Carrier can be used for ...

- Bike Carrier
- Cook Top
- Camp Site table
  Hazardous Fluid hauler
- Work Surface
- Use your imagination!
- Play Table

## **Included in ALL platforms:**

- Bicycle posts removable and lockable in place for secure transportation of your bike.
- Side Rails removable for a Ramp to move heavier items onto the platform.

With a 800 pound (365kg) distributed load capacity ... The BEAST is in a class by itself! Imagine the possibilities!

## **PRODUCT SPECIFICATIONS:**

| Hitch Mount:     | Ruggedized 2" mount made from 8 Gauge, square tube.                                                                                                 |
|------------------|-----------------------------------------------------------------------------------------------------------------------------------------------------|
| Frame Material:  | 10 Gauge, Cold-Rolled, High-Grade Steel                                                                                                             |
| Mesh Material:   | 12 Guage, Expanded Mesh, welded wire mesh for the platform.                                                                                         |
| Fasteners:       | All components are SAE Certified for Strength, Durability and Performance                                                                           |
| Coating:         | Powdered Polyester Resin with UV and Maximum Rust Protection                                                                                        |
| Weldments:       | All weldments meet or exceed the CWB standards for medium-gauge material welding of components which ensures exceptional performance and durability |
| Dimension:       | 30" x 60" (762mm x 1,524mm)                                                                                                                         |
| NET Weight:      | 95 Pounds (without Side Rails) (43kg empty)                                                                                                         |
| Installation:    | All installation just plug into your receiver, push in the safety pin and lock it in place and you're DONE!                                         |
| SPECIAL FEATURE: | The Side Rails also double as a RAMP to load and of f-load heavy toys (motorcycle, quads scooters, etc.) or construction equipment!                 |