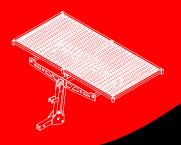

Giving our customer the ability to configure heights to maximize the functionality of our hitch carrier is our goal. We've designed our carrier to achieve the strength of a 'full load' carrier and the flexibility to give the user the best functional options for carrying and general usage possible. **The BEAST** is the premier carrier on the market!

With an impressive **800-pound distributed load** in the 'flat' position (600-pound on the edges) ... it can be used to carry the most difficult loads – Securely and Safely! Look at the load and functional options of **The BEAST!** 