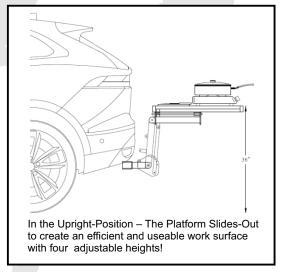

## **SECURE • DURABLE • COST EFFECTIVE**

And, there's MORE! With ONE SIMPLE PIN change, you can adjust the height of the carrier to meet your needs! The platform will ALWAYS stay level for any use you can imagine! The Adjustable Height and Sliding Platform allow for a multitude of use features.

## Multi-Use Carrier can be used for ...

- Bike Carrier
- Cook Top
- Camp Site table
  Hazardous Fluid hauler
- Work Surface
- Use your imagination!
- Play Table