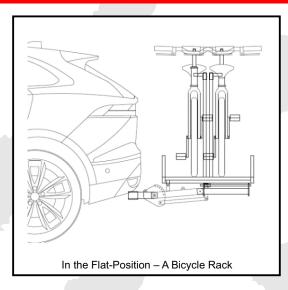

## Multi-Use Carrier can be used for ...

- Bike Carrier
- Cook Top
- Camp Site table
  Hazardous Fluid hauler
- Work Surface
- Use your imagination!
- Play Table

## **Included in ALL platforms:**

- Bicycle posts removable and lockable in place for secure transportation of your bike.
- Side Rails removable for a Ramp to move heavier items onto the platform.

With a 800 pound (365kg) distributed load capacity ... The BEAST is in a class by itself! Imagine the possibilities!