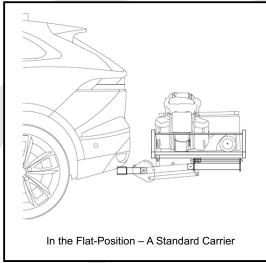

## Multi-Use Carrier can be used for ...

- Bike Carrier
- Cook Top
- Camp Site table
  Hazardous Fluid hauler
- Work Surface
- Use your imagination!
- Play Table

## **Included in ALL platforms:**

- Bicycle posts removable and lockable in place for secure transportation of your bike.
- Side Rails removable for a Ramp to move heavier items onto the platform.

With a 800 pound (365kg) distributed load capacity ... The BEAST is in a class by itself! Imagine the possibilities!